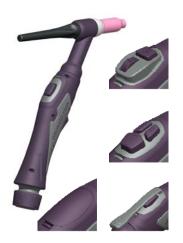

### **Accessories**

WeldKing® PRO17 TIG torch features include soft grips, knuckle joints and "plug & play" switch.

Order No. WAT31100

on-off switch kit (standard for PRO17/26 torch)

Order No. WAT32105

on-off switch + 10K potentiometer kit