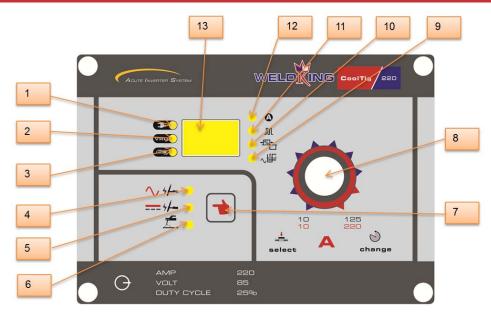

# **Control configuartion**

- 1. Power indication light
- 2. VRD indication light
- 3. Protection indication light
- 4. ACTIG with HF
- 5. DCTIG with HF
- 6. DC STICK
- 7. Welding process selection button
- 8. Parameters adjust knob

- 9. AC frequency (60-160Hz)
- **10.** AC balance (60%-90%)
- **11.** Pulse on/off and frequency (0-20Hz)
- **12.** Current pre-set
- 13. Current & parameter value (digital)