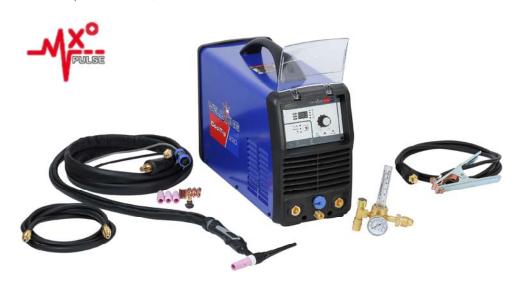

### CoolTig220 package order no: WMT05001

Powered by state of art 35K IGBT technology, WeldKing® **CoolTig220** is a great TIG welding machine for steel, stainless steel and aluminum, Weighting less than 16.8 pounds (7.6Kg), the unit generates up to 220A output with 25% duty cycle, meanwhile delivers exceptional stable, focus arc at as low as 10A.

## Standard unit includes

- ▼ 1pc: CoolTig220 power source with 10 ft (3m) power cord and NEMA 6-50P 230V plug.
- ▼ 1pc: WeldKing® PRO17 TIG torch, 12.5 ft (4M) with on/off switch,17 style consumables (Order No. WAT31100)
- ▼ 1pc accessories kit include 1 each short back cap. collet body 1/8" (3.2mm), 3/32" (2.4mm), 1/16" (1.6mm). collet 1/8" (3.2mm), 3/32" (2.4mm), 1/16" (1.6mm). nozzle alumina No5, No.6, No7. tungsten electrode 1/8" (3.2mm), 3/32" (2.4 mm), 1/16" (1.6mm) Thoriated type (red band).
- ▼ 1pc: Argon regulator / gauge (Order No. **07000510**)
- ▼ 1pc: 300 Amp ground clamp with 10ft (3 M) lead.
  (Order No. 07000462)
- ▼ 1pc: Owner's manual (Order No. WDT90100)